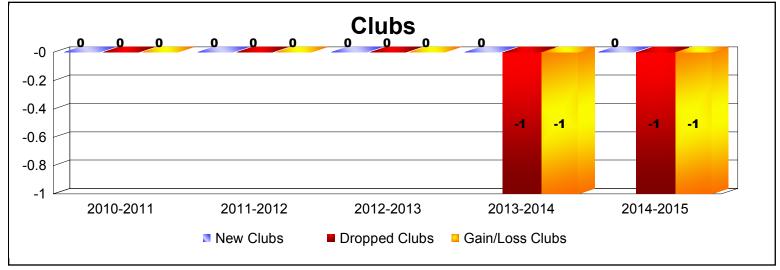

District 337 C

As of June 2015 Cumulative

| Year      | New<br>Clubs | Dropped<br>Clubs | Gain/<br>Loss<br>Clubs | New<br>Members | Charter<br>Members | Reinstate<br>Members | Transfer<br>Members | Total<br>Member<br>Added | Total<br>Members<br>Dropped | Gain/<br>Loss<br>Members |
|-----------|--------------|------------------|------------------------|----------------|--------------------|----------------------|---------------------|--------------------------|-----------------------------|--------------------------|
| 2010-2011 | 0            | 0                | 0                      | 393            | 0                  | 5                    | 7                   | 405                      | -305                        | 100                      |
| 2011-2012 | 0            | 0                | 0                      | 332            | 0                  | 8                    | 4                   | 344                      | -333                        | 11                       |
| 2012-2013 | 0            | 0                | 0                      | 253            | 0                  | 5                    | 3                   | 261                      | -350                        | -89                      |
| 2013-2014 | 0            | -1               | -1                     | 837            | 0                  | 7                    | 8                   | 852                      | -288                        | 564                      |
| 2014-2015 | 0            | -1               | -1                     | 1077           | 0                  | 9                    | 1                   | 1087                     | -309                        | 778                      |
| Average   | 0            | 0                | 0                      | 578            | 0                  | 7                    | 5                   | 590                      | -317                        | 273                      |