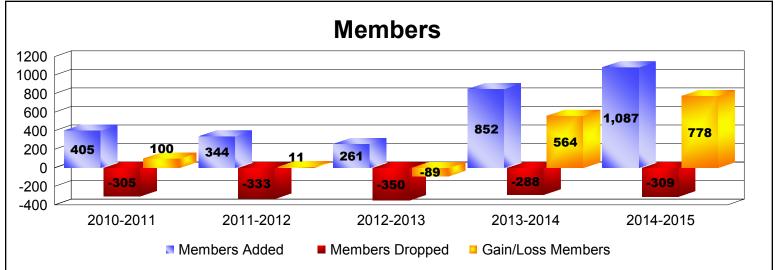

District 337 C

As of June 2015 Cumulative

| Year      | New<br>Clubs | Dropped<br>Clubs | Gain/<br>Loss<br>Clubs | New<br>Members | Charter<br>Members | Reinstate<br>Members | Transfer<br>Members | Total<br>Member<br>Added | Total<br>Members<br>Dropped | Gain/<br>Loss<br>Members |
|-----------|--------------|------------------|------------------------|----------------|--------------------|----------------------|---------------------|--------------------------|-----------------------------|--------------------------|
| 2010-2011 | 0            | 0                | 0                      | 393            | 0                  | 5                    | 7                   | 405                      | -305                        | 100                      |
| 2011-2012 | 0            | 0                | 0                      | 332            | 0                  | 8                    | 4                   | 344                      | -333                        | 11                       |
| 2012-2013 | 0            | 0                | 0                      | 253            | 0                  | 5                    | 3                   | 261                      | -350                        | -89                      |
| 2013-2014 | 0            | -1               | -1                     | 837            | 0                  | 7                    | 8                   | 852                      | -288                        | 564                      |
| 2014-2015 | 0            | -1               | -1                     | 1077           | 0                  | 9                    | 1                   | 1087                     | -309                        | 778                      |
| Average   | 0            | 0                | 0                      | 578            | 0                  | 7                    | 5                   | 590                      | -317                        | 273                      |